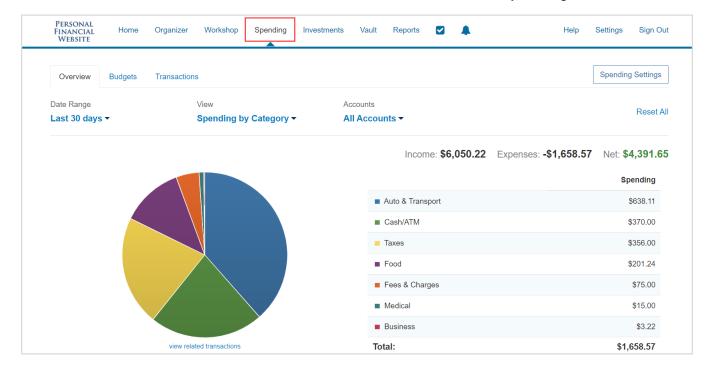

The **Spending** page gives you a clear view of what you're spending each month. This area includes an **Overview**, **Budgets** tab, and **Transactions** tab. Use these three tabs together to create an accurate view of your spending and your current budget. Note that if there is no information on this screen, it is because a bank account or credit card needs to be added to the Accounts section within in your Organizer.